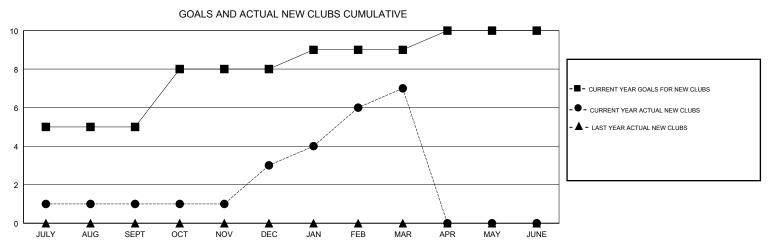

## MONTHLY MEMBERSHIP PROGRESS REPORT

## District 3232F1

Results as of: 03/31/2018







| DROPPED CLUBS: 1 |     | 36 CLUBS OF 82 ADDED 1 OR MORE<br>NEW MEMBERS | GENDER DISTRIBUTION           MALE         1,907 (69.17%)           FEMALE         850 (30.83%) |        |
|------------------|-----|-----------------------------------------------|-------------------------------------------------------------------------------------------------|--------|
| DROPPED MEMBERS  |     |                                               | Women Percentage Fiscal Year Goal                                                               | 1: 10% |
| DECEASED         | 3   | CLICK HERE FOR CUMULATIVE MEMBERSHIP DATA     | TOTAL FAMILY UNIT MEMBERS                                                                       | 1,193  |
| CLUB CANCELLED   | 20  |