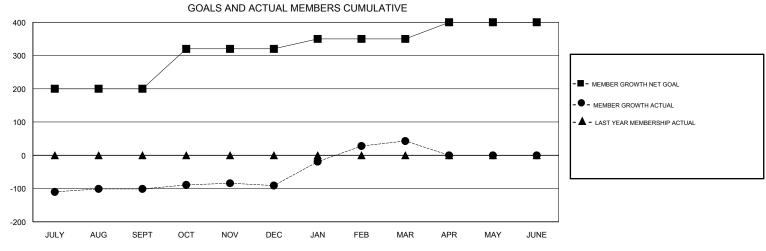

## MONTHLY MEMBERSHIP PROGRESS REPORT

## District 3232F1

Results as of: 03/31/2018







| DROPPED CLUBS: 1 |     | 36 CLUBS OF 82 ADDED 1 OR MORE<br>NEW MEMBERS | GENDER DISTRIBUTION           MALE         1,907 (69.17%)           FEMALE         850 (30.83%) |        |
|------------------|-----|-----------------------------------------------|-------------------------------------------------------------------------------------------------|--------|
| DROPPED MEMBERS  |     |                                               | Women Percentage Fiscal Year Goal                                                               | 1: 10% |
| DECEASED         | 3   | CLICK HERE FOR CUMULATIVE MEMBERSHIP DATA     | TOTAL FAMILY UNIT MEMBERS                                                                       | 1,193  |
| CLUB CANCELLED   | 20  |