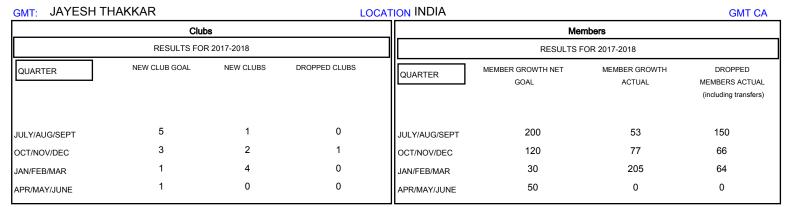

## MONTHLY MEMBERSHIP PROGRESS REPORT

## District 3232F1

Results as of: 03/31/2018







| DROPPED CLUBS: 1 |     | 36 CLUBS OF 82 ADDED 1 OR MORE<br>NEW MEMBERS | GENDER DISTRIBUTION           MALE         1,907 (69.17%)           FEMALE         850 (30.83%) |        |
|------------------|-----|-----------------------------------------------|-------------------------------------------------------------------------------------------------|--------|
| DROPPED MEMBERS  |     |                                               | Women Percentage Fiscal Year Goal                                                               | 1: 10% |
| DECEASED         | 3   | CLICK HERE FOR CUMULATIVE MEMBERSHIP DATA     | TOTAL FAMILY UNIT MEMBERS                                                                       | 1,193  |
| CLUB CANCELLED   | 20  |